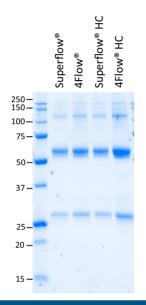

Both Strep-Tactin®XT Superflow/ high capacity (HC) and Strep-Tactin®XT 4Flow®/ high capacity (HC) achieved for large monoclonal antibody tagged with the Twin-Strep-tag® (mAB-TST) the same high purity, but the latter the highest yield.