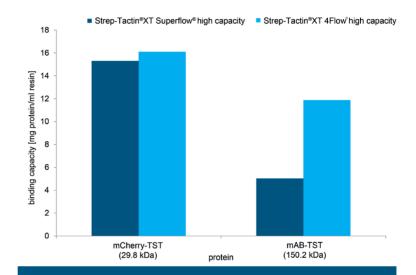

Strep-Tactin®XT 4Flow® high capacity in comparison to Strep-Tactin®XT Superflow® high capacity provides an equal binding capacity for the regular size mCherry-TST, but a 2.5 fold higher binding capacity for the large mAB-TST protein.